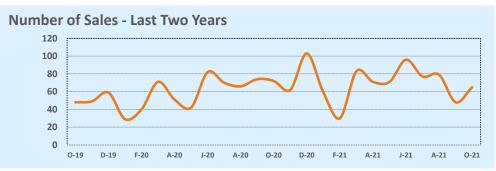

## October 2021

| Lictings            |              | This Month   |         | Year-to-Date  |               |        |  |
|---------------------|--------------|--------------|---------|---------------|---------------|--------|--|
| Listings            | Oct 2021     | Oct 2020     | Change  | 2021          | 2020          | Change |  |
| Single Family Sales | 65           | 72           | -9.7%   | 678           | 597           | +13.6% |  |
| Condo/TH Sales      |              |              |         | 1             |               |        |  |
| Total Sales         | 65           | 72           | -9.7%   | 679           | 597           | +13.7% |  |
| New Homes Only      | 14           | 19           | -26.3%  | 220           | 179           | +22.9% |  |
| Resale Only         | 51           | 53           | -3.8%   | 459           | 418           | +9.8%  |  |
| Sales Volume        | \$34,207,524 | \$27,662,278 | +23.7%  | \$326,191,595 | \$224,723,171 | +45.2% |  |
| New Listings        | 64           | 89           | -28.1%  | 649           | 722           | -10.1% |  |
| Pending             |              |              |         |               |               |        |  |
| Withdrawn           | 5            | 2            | +150.0% | 11            | 32            | -65.6% |  |
| Expired             | 5            | 2            | +150.0% | 11            | 32            | -65.6% |  |
| Months of Inventory | 1.3          | 1.1          | +20.7%  | N/A           | N/A           |        |  |