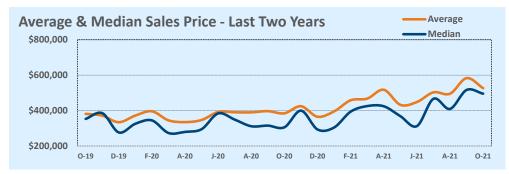

| Average              |           | This Month |        | Year-to-Date |           |        |  |
|----------------------|-----------|------------|--------|--------------|-----------|--------|--|
|                      | Oct 2021  | Oct 2020   | Change | 2021         | 2020      | Change |  |
| List Price           | \$524,328 | \$389,801  | +34.5% | \$467,912    | \$381,390 | +22.7% |  |
| List Price/SqFt      | \$229     | \$172      | +32.9% | \$200        | \$163     | +22.9% |  |
| Sold Price           | \$526,270 | \$384,198  | +37.0% | \$480,400    | \$376,421 | +27.6% |  |
| Sold Price/SqFt      | \$230     | \$171      | +34.6% | \$205        | \$160     | +27.5% |  |
| Sold Price / Orig LP | 100.3%    | 99.5%      | +0.8%  | 102.1%       | 98.7%     | +3.5%  |  |
| Days on Market       | 17        | 54         | -68.0% | 21           | 74        | -71.9% |  |

| Modion               | •         | This Month |        | Year-to-Date |           |        |  |
|----------------------|-----------|------------|--------|--------------|-----------|--------|--|
| Median               | Oct 2021  | Oct 2020   | Change | 2021         | 2020      | Change |  |
| List Price           | \$484,900 | \$309,485  | +56.7% | \$399,900    | \$314,550 | +27.1% |  |
| List Price/SqFt      | \$232     | \$170      | +36.7% | \$186        | \$161     | +15.1% |  |
| Sold Price           | \$495,000 | \$305,200  | +62.2% | \$415,000    | \$309,900 | +33.9% |  |
| Sold Price/SqFt      | \$229     | \$170      | +34.5% | \$192        | \$159     | +20.4% |  |
| Sold Price / Orig LP | 100.0%    | 99.4%      | +0.6%  | 100.0%       | 99.1%     | +0.9%  |  |
| Days on Market       | 8         | 31         | -74.2% | 5            | 42        | -88.1% |  |